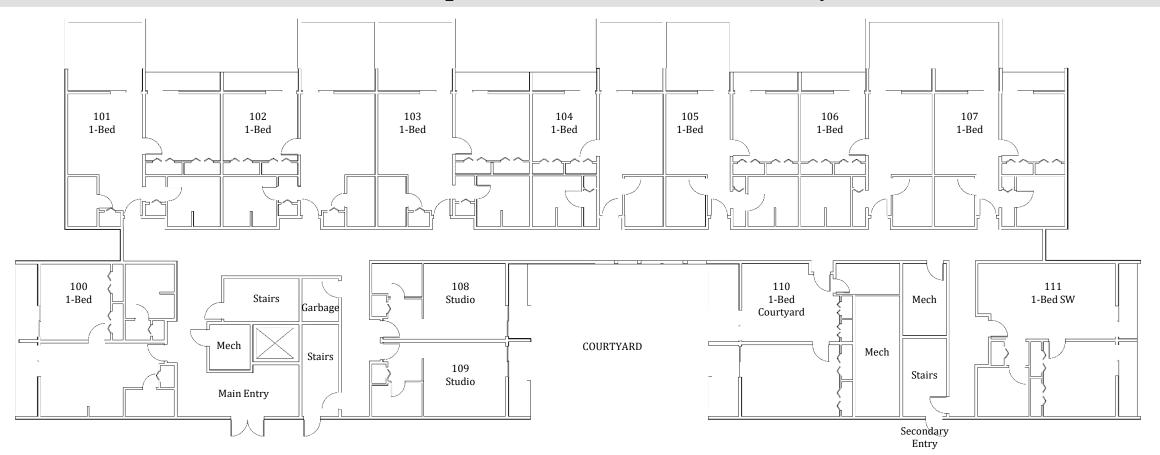

# BUILDING FLOORPLAN

# FIRST FLOOR - All Apartments have Patio and/or Balconies