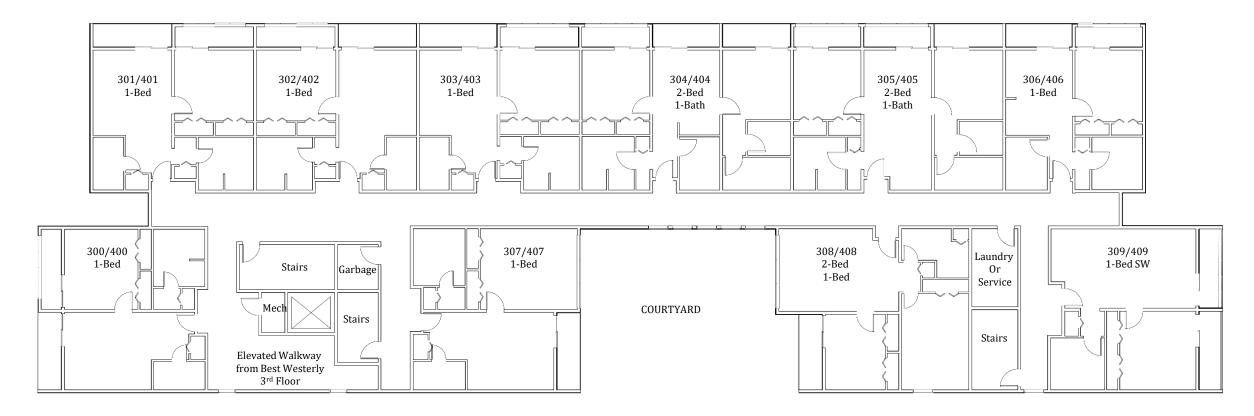

# BUILDING FLOORPLAN

### THIRD & FOURTH FLOORS - Mix of Balcony and Solariums

**DISCLAIMER:** All images, floor plans and specs used are for illustrative purposes only and are intended to convey the concept and vision for the apartments. They are for guidance only, may alter as work progresses and do not necessarily represent a true and accurate depiction of the finished product and specification may vary. Floor plans are intended to give a general indication of the proposed layout only. All images and dimensions are not intended to form part any contract or warranty.