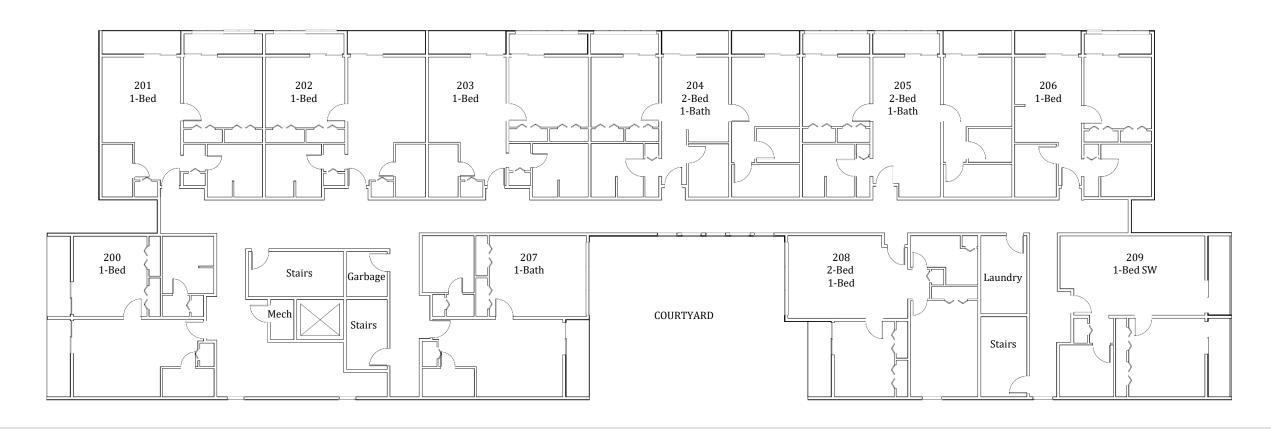

m \$712 / mo or \$1,512/mo furnished
- 2 units
- $350 \, \text{ft}^2$
- Patio walks out onto private courtyard space
- Full fridge, range, dishwasher and microwave

**DISCLAIMER:** All images, floor plans and specs used are for illustrative purposes only and are intended to convey the concept and vision for the apartments. They are for guidance only, may alter as work progresses and do not necessarily represent a true and accurate depiction of the finished product and specification may vary. Floor plans are intended to give a general indication of the proposed layout only. All images and dimensions are not intended to form part any contract or warranty.

# BUILDING FLOORPLAN



# FIRST FLOOR - All Apartments have Patio and/or Balconies



## **SECOND FLOOR- Mix of Balcony and Solariums**



### THIRD & FOURTH FLOORS - Mix of Balcony and Solariums



**DISCLAIMER:** All images, floor plans and specs used are for illustrative purposes only and are intended to convey the concept and vision for the apartments. They are for guidance only, may alter as work progresses and do not necessarily represent a true and accurate depiction of the finished product and specification may vary. Floor plans are intended to give a general indication of the proposed layout only. All images and dimensions are not intended to form part any contract or warranty.

# SNAPSHOT OF WHAT IS AT YOUR DOORSTEP



#### A SMALL AND AMENITY RICH BUBBLE