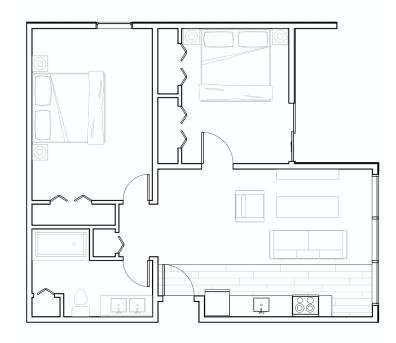

# 6 UNIQUE PLANS TO FIT YOUR LIFE

#### 2 BED, 1 BATH

- From \$1,810 / mo or \$2,830/mo furnished
- 3 units
- 807 ft<sup>2</sup>
- All units have either a courtyard facing patio, solarium, or both
- Full fridge, range, dishwasher and microwave

# BUILDING FLOORPLAN