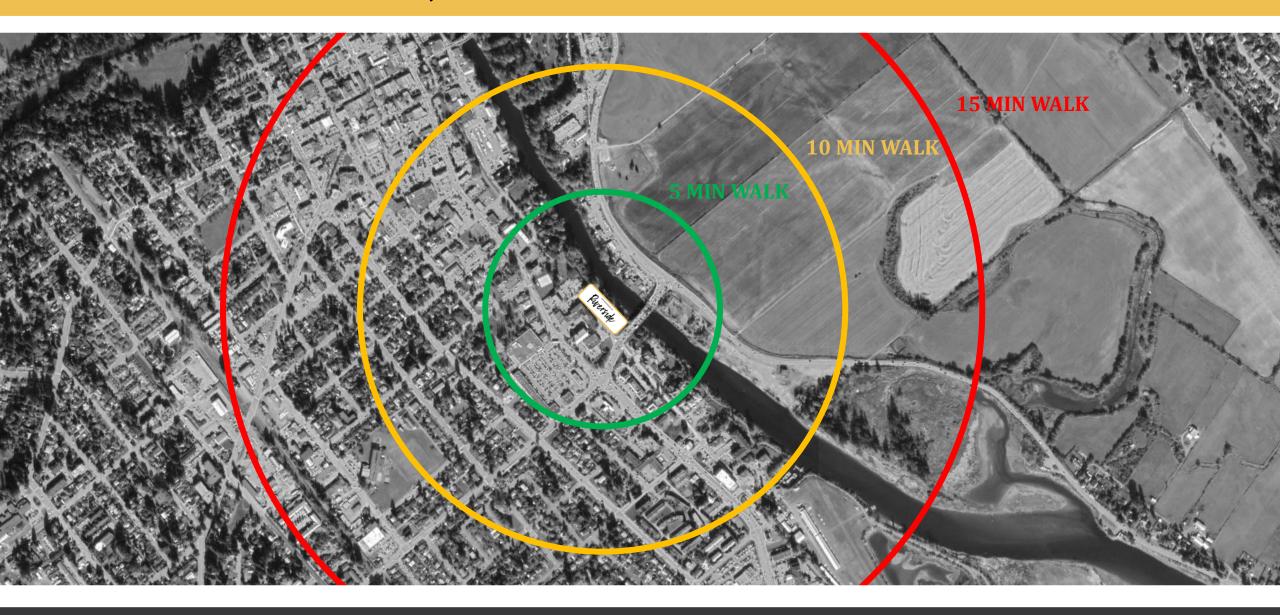

# LOCATED IN THE HEART OF THE COMOX VALLEY

## ALL YOUR NEEDS, A SIMPLE 5 – 15 MINUTE WALK FROM HOME!

#### A SMALL AND AMENITY RICH BUBBLE