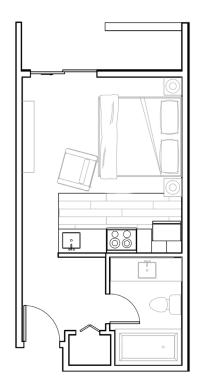

#### **STUDIO**

- From \$712 / mo or \$1,512/mo furnished
- 2 units
- $350 \, \text{ft}^2$
- Patio walks out onto private courtyard space
- Full fridge, range, dishwasher and microwave

**DISCLAIMER:** All images, floor plans and specs used are for illustrative purposes only and are intended to convey the concept and vision for the apartments. They are for guidance only, may alter as work progresses and do not necessarily represent a true and accurate depiction of the finished product and specification may vary. Floor plans are intended to give a general indication of the proposed layout only. All images and dimensions are not intended to form part any contract or warranty.