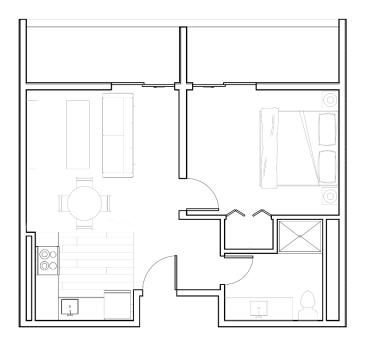

#### 1 BED

- From \$1,510/ mo or \$2,427/mo furnished
- 26 units
- 589 -742 ft<sup>2</sup> most with full River views
- Separate storage/office/gym room
- All units have either a patio, solarium or both
- Ground level units have private courtyard
- Full fridge, range, dishwasher and microwave

#### 1 BED, SW CORNER

- From \$1,510/ mo or \$2,427/mo furnished
- 4 units
- $575 625 \text{ ft}^2$
- Large open living room
- All units have either a patio, solarium or both
- Full fridge, range, dishwasher and microwave