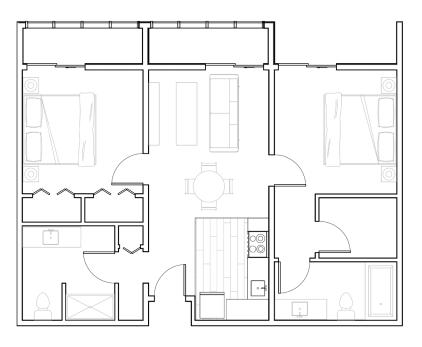

# 6 UNIQUE PLANS TO FIT YOUR LIFE

#### 2 BED, 2 BATH

- From \$1,958 / mo or \$2,980/mo furnished
- 6 units
- 941 985 ft<sup>2</sup>
- Elevated River views
- Walk-in-closet in master
- All units have a patio and solarium
- Full fridge, range, dishwasher and microwave

# BUILDING FLOORPLAN