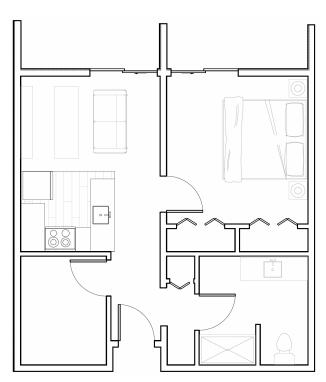

#### 2 BED, 2 BATH

- From \$1,958 / mo or \$2,980/mo furnished
- 6 units
- 941 985 ft<sup>2</sup>
- Elevated River views
- Walk-in-closet in master
- All units have a patio and solarium
- Full fridge, range, dishwasher and microwave

#### 2 BED, 1 BATH

- From \$1,810 / mo or \$2,830/mo furnished
- 3 units
- 807 ft<sup>2</sup>
- All units have either a courtyard facing patio, solarium, or both
- Full fridge, range, dishwasher and microwave