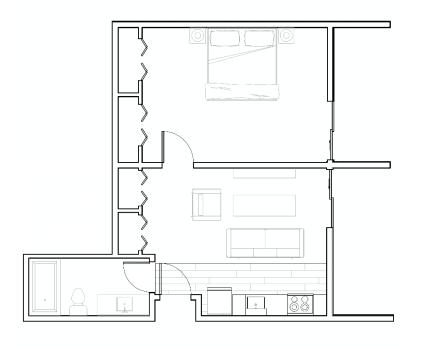

#### 1 BED

- From \$1,510/ mo or \$2,427/mo furnished
- 26 units
- 589 -742 ft<sup>2</sup> most with full River views
- Separate storage/office/gym room
- All units have either a patio, solarium or both
- Ground level units have private courtyard
- Full fridge, range, dishwasher and microwave

#### 1 BED, COURTYARD

- From \$1,510/ mo or \$2,427/mo furnished
- 1 unit
- 742 ft<sup>2</sup>
- Separate storage/office/gym room
- Patio walks out onto private courtyard space
- Full fridge, range, dishwasher and microwave

#### 1 BED, SW CORNER

- From \$1,510/ mo or \$2,427/mo furnished
- 4 units
- $575 625 \text{ ft}^2$
- Large open living room
- All units have either a patio, solarium or both
- Full fridge, range, dishwasher and microwave